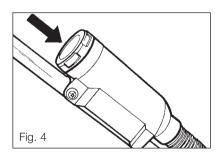

### **4 Stroke Models**

- 1. Firstly secure the throttle control to the right hand side of handle, on the outside (see Fig. 4) using the 50mm screw and nut pictured here.
- 2. For models supplied with remote air filter. After attaching the throttle control, secure the air filter housing to the right hand side of handle, on the inside (also fig 4), using the 38mm screw & nut pictured here.

(Fig. 4) Fit or refit seal ring and filter element. Tilt upper handle back to normal position.

Push filter cap on, ensuring teeth engage in slots on filter housing.

Victa Air filter for all 2 stroke & 4 stroke domestic models Part No AF072825